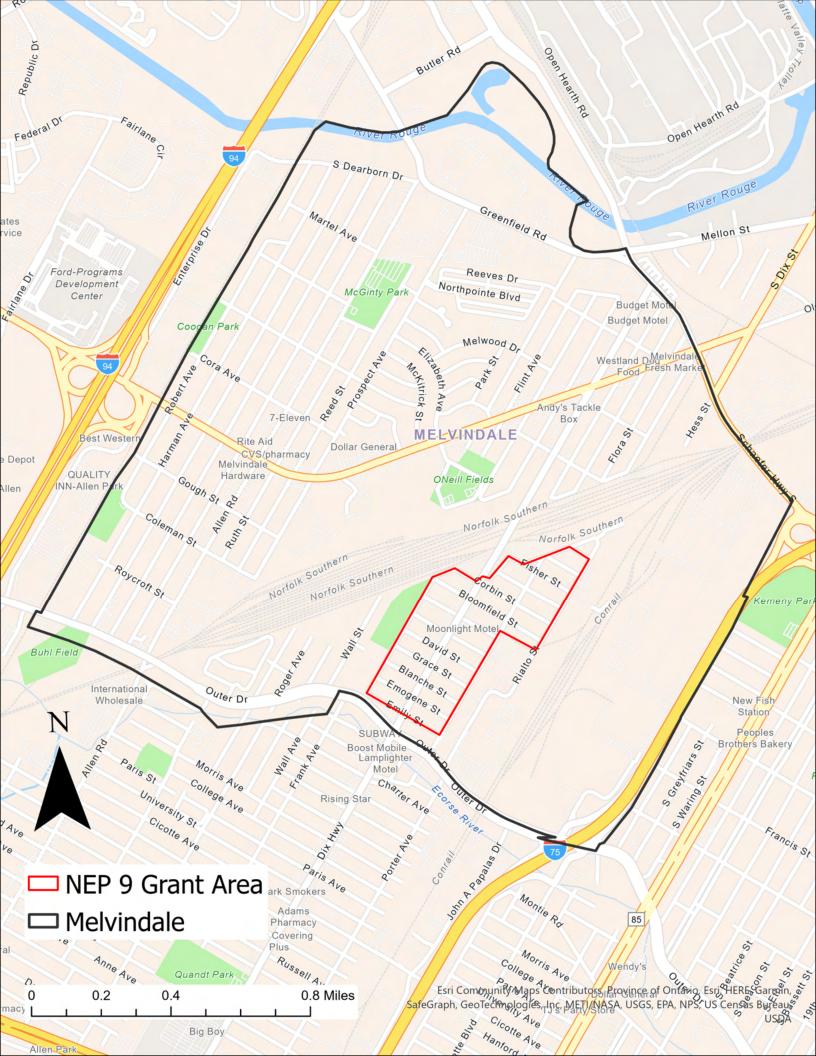

|
| Other Family Member/Occupant over age 18                                                                                                                                         | <del></del>                                                                                                                                                                                                                                                                                                                                                     |