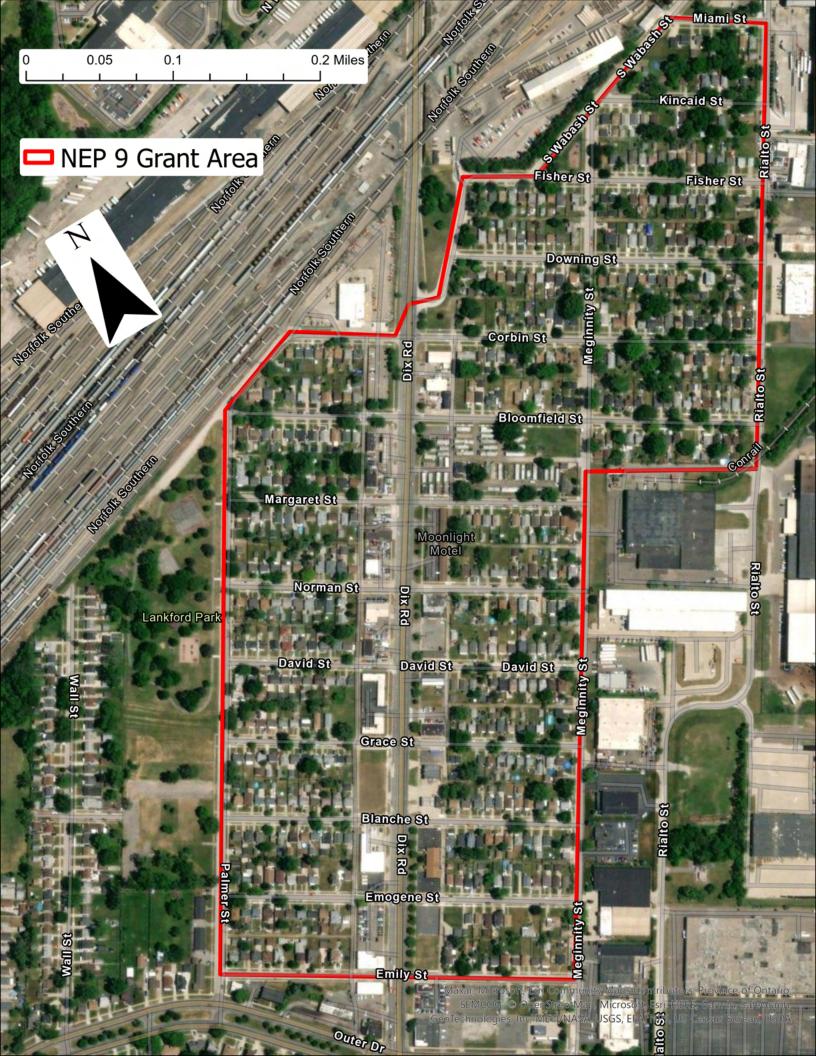

|
| Other Family Member/Occupant over age 18                                                                                                                                         | <del></del>                                                                                                                                                                                                                                                                                                                                                     |